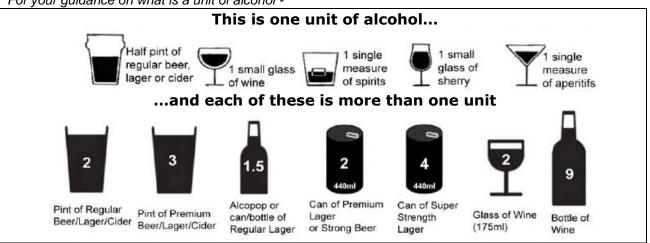

Please continue overleaf

\* First Language (if not English) .....

Your Alcohol Intake: Please give a score 0 - 4 for each of the three questions, then total these.

| Questions                                                                                                  | Score | Score                   | Score                  | Score                 | Score                 | Your<br>Score |
|------------------------------------------------------------------------------------------------------------|-------|-------------------------|------------------------|-----------------------|-----------------------|---------------|
|                                                                                                            | 0     | 1                       | 2                      | 3                     | 4                     |               |
| How often do you have a drink that contains alcohol?                                                       | Never | Monthly or less         | 2–4 times<br>per month | 2-3 times<br>per week | 4+ times<br>per week  |               |
| 2. How many standard alcoholic units do you have on a typical day when you are drinking? (see table below) | 1 – 2 | 3 – 4                   | 5 – 6                  | 7 – 9                 | 10+                   |               |
| How often do you have 6 or more standard alcohol units on one occasion?                                    | Never | Less<br>than<br>monthly | Monthly                | Weekly                | Daily or almost daily |               |
|                                                                                                            |       |                         |                        | тот                   | AL SCORE =            |               |

For your guidance on what is a unit of alcohol -

I confirm that I **agree/do not agree** (delete as appropriate) to Devonshire Green and Hanover Medical Centres may contact me on the mobile telephone number provided and that this number belongs only to me.